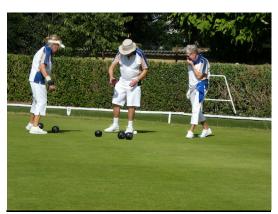

## **Club Finals Days**

The results of the Club Finals were reported in the September newsletter. On the following pages are some photographs taken from the action and cup presentations.

Kevin Keown vs Martin Wilson

Pauline Rush vs Katharine Wallace

Ready!

Steady!

Go!

Gone!

Need to measure...

Need some shade...

Mixed Pairs finalists: Martin Wilson and Katharine Wallace, Pauline Rush and Roy Fullicks