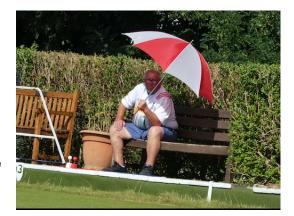

Pauline Rush vs Katharine Wallace

Ready!

Steady!

Go!

Gone!

Need to measure...

Need some shade...

Mixed Pairs finalists: Martin Wilson and Katharine Wallace, Pauline Rush and Roy Fullicks

> Richard Hermitage and Bill Rush

Relaxing in the sunshine

Cheers!

Verena Aslett tempts Bill Rush to join her on Strictly Come Dancing...

Hampton Bowling Club

Kevin Keown

n Keown

Pauline Rush