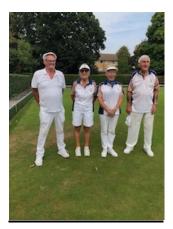

Pauline Rush vs Katharine Wallace

Ready!

Steady!

Go!

Gone!

Need to measure...

Need some shade...

Mixed Pairs finalists: Martin Wilson and Katharine Wallace, Pauline Rush and Roy Fullicks