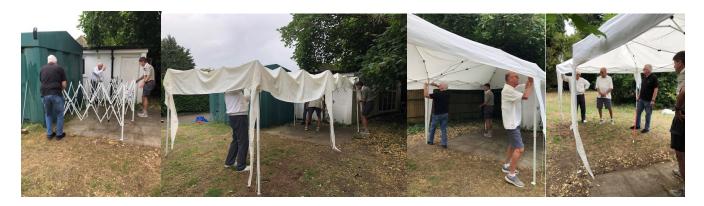

#### Marquee/Weeding Working Party

On the 2<sup>nd</sup> July, before the regular Tuesday roll-up, a small group of volunteers assembled to erect and assess the state of the Club's marquee, which has lain unused in the storage room for several years. The photos speak for themselves! The marquee was deemed to be unsuitable for future use and will be disposed of.

Spot weeding was also undertaken on the green, although sterling work by Bill Rush meant that most of the offending plants had already been extracted.

Thanks to everyone who participated in these tasks!