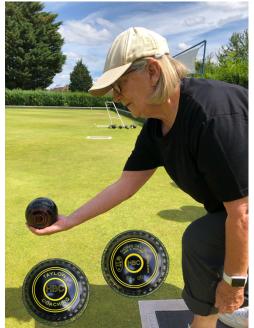

#### AGE UK and Club Bowls grant

Renate demonstrates the new Club woods

The 2024 Age UK course attracted 7 participants. The programme, running on Wednesday afternoons over a period of 6 weeks, is organised by Katharine Wallace, ably assisted by Dave Bevan, Richard Duke, Elaine Hall, Hugh Howell and Graeme Waldmeyer. This year the Club has been able provide two brand new sets of coaching bowls for course attendees and Club members to use, the cost of which was heavily subsidised by a generous LBRuT grant.